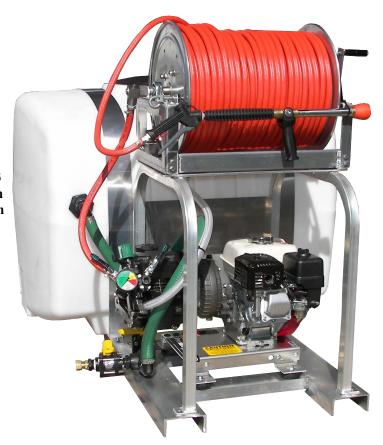

#### **STANDARD FEATURES**

- 100 OR 200 gallon poly tank, skid, self contained system
- Durable-corrosion resistant: aluminum and stainless steel design
- Lightweight, rustproof modular construction
- Rugged GX200 Honda commercial engine
- ♦ Exclusive Tank-less Clean N flush Valve
- Hard coated: Gear Drive UDOR Zeta diaphragm pump
- Lightweight & rustproof frame w/lifetime warranty

## STANDARD ACCESSORIES

- Adjustable spray gun- throws up to 30' distance
- ♦ 400' of 3/8" chemical application hose
- Chemical resistant aluminum and S.S hose reel

### **DIMENSIONS**

100 Gallon: 39" W x 65" L x 51" H

200 Gallon: 49" W x 65" L x 51" H

**Modular and Portable Skid** 